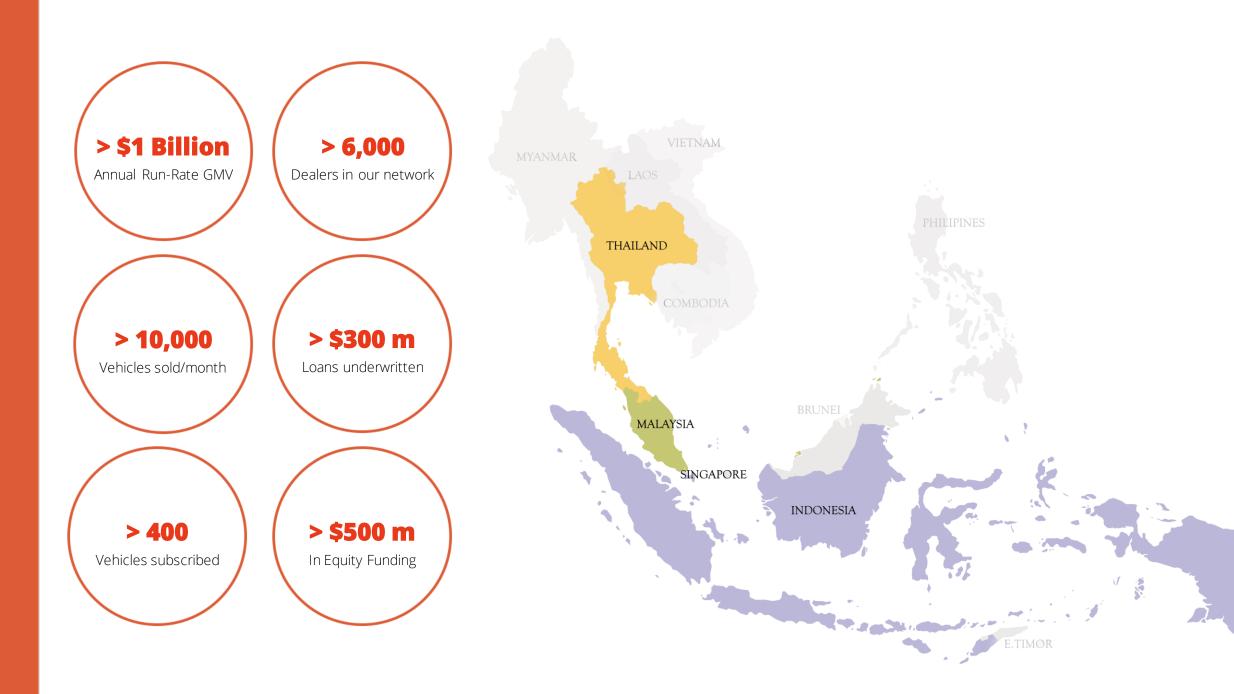

Subscriptions

Reducing commitment and getting a car to whoever that needs it – fuss free



**1. Select a Car** Choose a car that suits your needs and your budget



3. Collect Your Car

Conveniently drive home your car once its ready



2. Reserve Your Car

Say goodbye to hefty downpayments! Just \$1,000 to reserve a car in your desired colour



4. Drive & Enjoy

Drive with no restrictions on your wallet and enjoy a flexible pay-as-you-drive experience

Drive when you want it and return when you don't

Connecting the right car to the right people

#### Financing/Insurance

Technology & Al

#### Aftersales

#### Subscriptions

fuss free





Figure 1: Overview of CarroVen Design form Top Left View Figure 3: Pointer (in red) on the lead screw to press car key buttons



Training samples





#### Showroom Anywhere

| 12:32 <b>1</b>                                                                  | 12:33 <b>7</b><br>< Search | al ≑ 🗆 | 12:33 <b>-</b><br>Search                                                                                 | al 🗢 🗖                                        | 12:33 7<br>Search                                                           | al 🗢 🕞                |
|---------------------------------------------------------------------------------|----------------------------|--------|----------------------------------------------------------------------------------------------------------|-----------------------------------------------|-----------------------------------------------------------------------------|-----------------------|
| ← Back